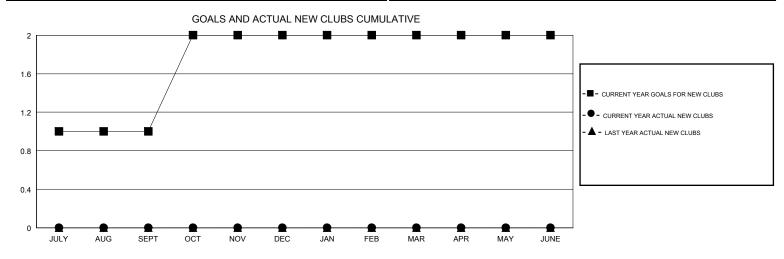

## District 6 NE

Results as of: 12/31/2019

| GMT:                  |               |           | GMT CA        |                       |                           |                         |                                                    |  |
|-----------------------|---------------|-----------|---------------|-----------------------|---------------------------|-------------------------|----------------------------------------------------|--|
|                       | Club          | s         |               | Members               |                           |                         |                                                    |  |
| RESULTS FOR 2019-2020 |               |           |               | RESULTS FOR 2019-2020 |                           |                         |                                                    |  |
| QUARTER               | NEW CLUB GOAL | NEW CLUBS | DROPPED CLUBS | QUARTER               | MEMBER GROWTH NET<br>GOAL | MEMBER GROWTH<br>ACTUAL | DROPPED<br>MEMBERS ACTUAL<br>(including transfers) |  |
| JULY/AUG/SEPT         | 1             | 0         | 1             | JULY/AUG/SEPT         | 20                        | 17                      | 15                                                 |  |
| OCT/NOV/DEC           | 1             | 0         | 0             | OCT/NOV/DEC           | 20                        | 26                      | 28                                                 |  |
| JAN/FEB/MAR           | 0             | 0         | 0             | JAN/FEB/MAR           | 20                        | 0                       | 0                                                  |  |
| APR/MAY/JUNE          | 0             | 0         | 0             | APR/MAY/JUNE          | 20                        | 0                       | 0                                                  |  |