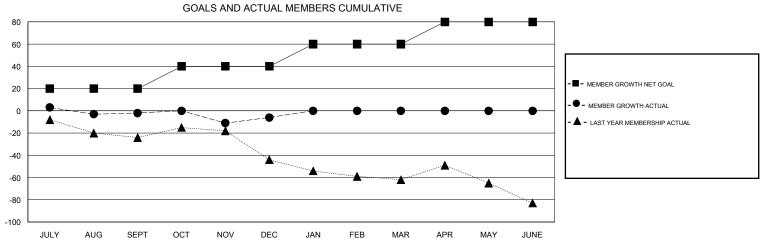

## District 6 NE

Results as of: 12/31/2019

| GMT:                  |               |           | GMT CA        |                       |                           |                         |                                                    |  |
|-----------------------|---------------|-----------|---------------|-----------------------|---------------------------|-------------------------|----------------------------------------------------|--|
|                       | Club          | s         |               | Members               |                           |                         |                                                    |  |
| RESULTS FOR 2019-2020 |               |           |               | RESULTS FOR 2019-2020 |                           |                         |                                                    |  |
| QUARTER               | NEW CLUB GOAL | NEW CLUBS | DROPPED CLUBS | QUARTER               | MEMBER GROWTH NET<br>GOAL | MEMBER GROWTH<br>ACTUAL | DROPPED<br>MEMBERS ACTUAL<br>(including transfers) |  |
| JULY/AUG/SEPT         | 1             | 0         | 1             | JULY/AUG/SEPT         | 20                        | 17                      | 15                                                 |  |
| OCT/NOV/DEC           | 1             | 0         | 0             | OCT/NOV/DEC           | 20                        | 26                      | 28                                                 |  |
| JAN/FEB/MAR           | 0             | 0         | 0             | JAN/FEB/MAR           | 20                        | 0                       | 0                                                  |  |
| APR/MAY/JUNE          | 0             | 0         | 0             | APR/MAY/JUNE          | 20                        | 0                       | 0                                                  |  |